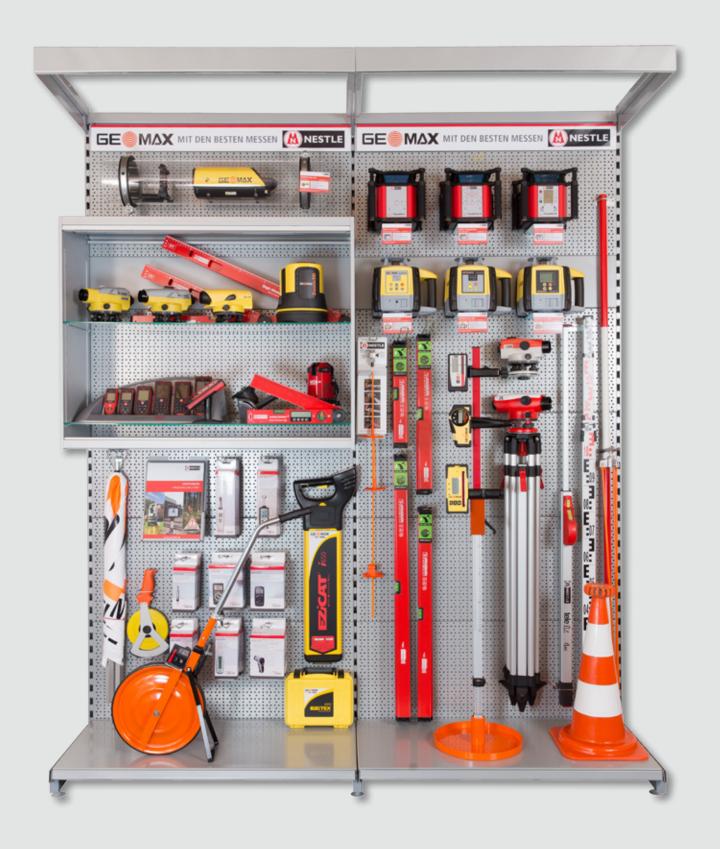

# MEASURE WITH THE BEST

A POS rack displaying a product portfolio "survey and laser", as shown in the image, guarantees perfect sales support for the respective target groups.

The product portfolio can be arranged individually to meet your demands!

version 2m

Each POS display rack also features product brochures with descriptions for all items contained in the rack. This allows for providing customers with detailed information on any device – directly in your sales rooms.