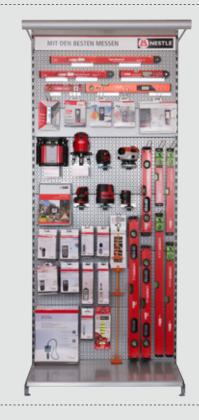

# MEASURE WITH THE BEST

A POS rack displaying a product portfolio "survey and laser", as shown in the image, guarantees perfect sales support for the respective target groups.

The product portfolio can be arranged individually to meet your demands!

version 2m

Each POS display rack also features product brochures with descriptions for all items contained in the rack. This allows for providing customers with detailed information on any device – directly in your sales rooms.