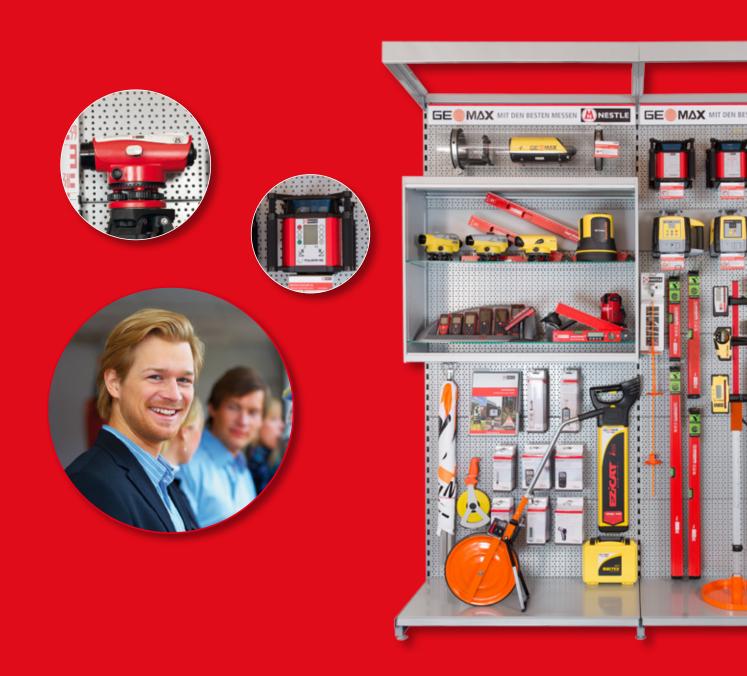

# MEASURE WITH THE BEST

A POS rack displaying a product portfolio "survey and laser", as shown in the image, guarantees perfect sales support for the respective target groups.

The product portfolio can be arranged individually to meet your demands!

version 2m

Each POS display rack also features product brochures with descriptions for all items contained in the rack. This allows for providing customers with detailed information on any device – directly in your sales rooms.