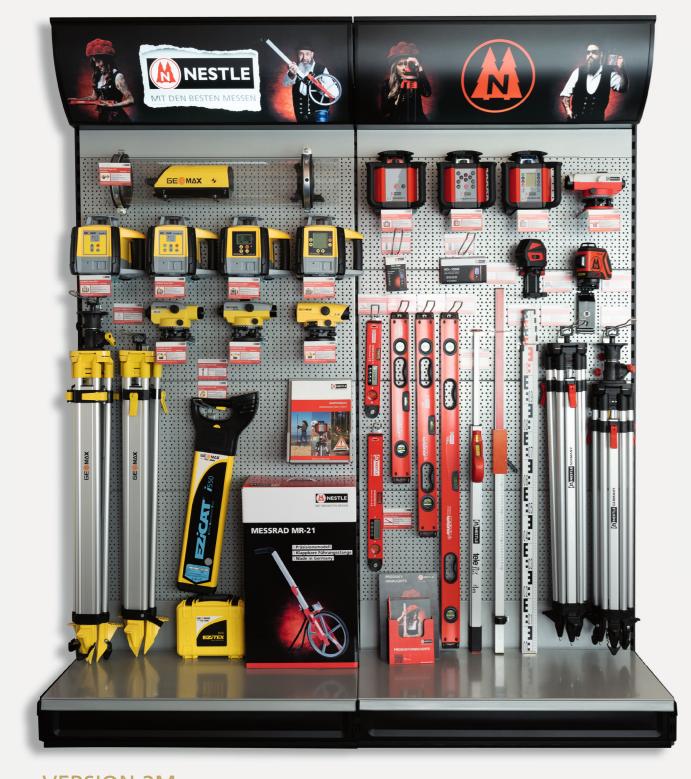

## **GET YOURSELF A NESTLE PRESENTATION WALL!**

### **CUSTOMIZED POS WALLS**

A wall focusing on surveying and laser products can provide ideal sales support tailored to specific target groups in terms of design and execution. The setup can be customized to accommodate your desired items!

Experience the approval of your customers and grow with us in this product area.

If interested, your NESTLE sales advisor will be happy to help you assemble the ideal wall for you.

**VERSION 1M** 

**VERSION 2M**