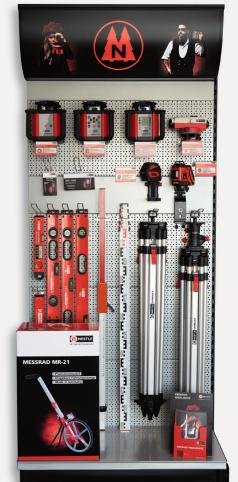

## **GET YOURSELF A NESTLE PRESENTATION WALL!**

### **CUSTOMIZED POS WALLS**

A wall focusing on surveying and laser products can provide ideal sales support tailored to specific target groups in terms of design and execution. The setup can be customized to accommodate your desired items!

Experience the approval of your customers and grow with us in this product area.

If interested, your NESTLE sales advisor will be happy to help you assemble the ideal wall for you.

**VERSION 1M** 

**VERSION 2M**