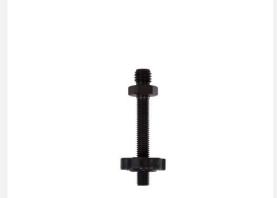

# NESTLE prism adapter, universal connection M12 to 5/8, height adjustable

## **Description**

With the robust aluminium adapter, you can adjust the tilt axis height of your prism to the scale of the prism pole. Your NESTLE prism pole can thus be used with all common prisms.