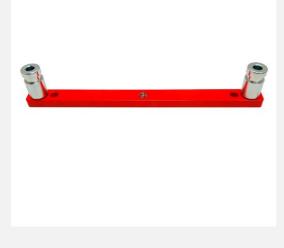

# NESTLE tripod adapter bridge 350 mm

# with 2 push-on spigots C, DIN 14640

Product number :13942000

# Description

Tripod adapter bridge 350 mm with two C spigots, for holding two devices/lights (e.g., fire brigade) with C spigots (according to DIN 14640) on a tripod with a 5/8" connection. The bridge can hold two devices/lights and has two holes for attaching additional bracing.

# **Technical Details**

| Bridge length     | 350 mm |
|-------------------|--------|
| Weight            | 900 g  |
| Tripod connection | 5/8 "  |
| Spigot length     | 50 mm  |