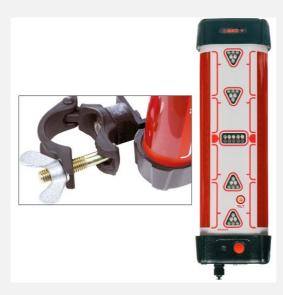

### **Description**

Convenient set consisting of GeoMax MR360RE machine receiver with clamp mount and matching MD360 remote display. The MR360 machine receiver provides accurate slope information for all visual machine control applications. This is made possible by large 360° detection windows that can capture the beams of rotating lasers from any angle. The integrated vertical indicator monitors the angle of the beam and indicates whether it is plumb or under or over extended. The remote display shows directional arrows for precise boom alignment. The receiver is easy to set up. The MD360 cab display receives and displays the signals sent by radio from the machine receiver directly in the cab. This is particularly helpful when there is no view of the machine receiver. Cumbersome cable connections are no longer necessary.

#### **Technical Details**

| Fastening        | Clamp                         |
|------------------|-------------------------------|
| Reception area   | 25 cm                         |
| Receiving angle  | 360°                          |
| Accuracy Fine    | 6 mm                          |
| Accuracy Coarse  | 12 mm                         |
| Reach            | 200 m                         |
| Power supply     | MiMh batteries - rechargeable |
| Vertical display | +-5°                          |

#### Scope of supply

GeoMax Machine Receiver MR360RE, GeoMax Remote Display MD360, Clamp fastening, Suitcase, Batteries and charger