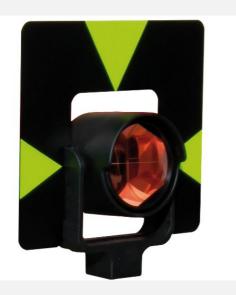

# **NESTLE Prism Leica Style GPR1, connection WILD**

## **Highly reflective copper coating**

Product number:14100000

## All special features at a glance

- Connection Leica/Wild type
- Easy aiming due to sighting aid in the frame
- Housing made of impact-resistant polycarbonate
- Scope of delivery incl. soft bag

#### **Description**

The universal prism made of impact-resistant polycarbonate with Leica spigot mount offers you uncompromising quality in terms of: Centring accuracy, range, service life and measuring precision.