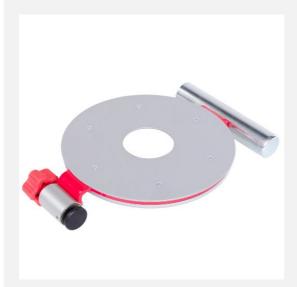

#### **Description**

With the 360° tripod computer holder from NESTLE, you can attach your field computer on a rotating plate directly on the instrument tripod. Convenient when working in combination with a total station. This holder, with a toothed disk coupling, accommodates all NESTLE computer carriers of the H2C series.

### **Scope of supply**

Turntable