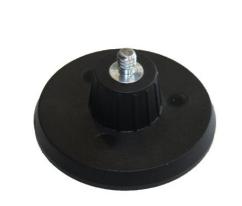

### All special features at a glance

- Tripod adapter for
- Adapter 13923000: 5/8 to 1/4. For fixing equipment such as line lasers with 1/4 connection on a tripod with 5/8 connection. The round base plate of the adapter is ideal for tripods with a large head plate opening.

### **Description**

The NESTLE tripod adapter is used to fix instruments such as a line laser with 1/4"-connection on a tripod with 5/8"-connection. It is particularly suitable for tripods with a large head plate opening.

#### **Technical Details**

| -             | 5/8" to 1/4" |
|---------------|--------------|
| Weight        | 100 g        |
| Disc          | Ø 80 x 30 mm |
| Spigot length | 65 mm        |