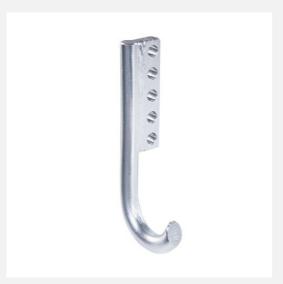

#### **Description**

Heavy duty hook round, 90° angled tip version short. The extensive range of hooks and extensions for the manhole cover lifter makes it easy to lift all manhole covers. Thanks to the different hooks, even petrol separator covers are no problem.