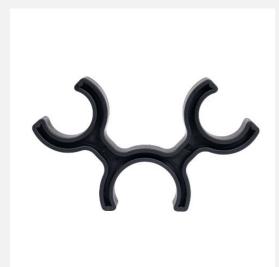

### Safely "park" the bipod strut

Product number: 14804000

#### **Description**

With the Nestle LC-32 leg clip, you can attach bipod struts (e.g. 14803001) to a prism pole or antenna pole with a diameter of 32 mm. This means that the legs of the bipod strut are well "parked" when not in use and do not interfere with transport or movement in the field.