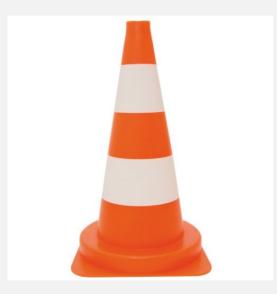

# **NESTLE traffic cone PVC, white-red, 50cm**

#### **Description**

The traffic cones from NESTLE are made of resistant soft PVC and are ideal for cordoning off and securing measures in road traffic or on construction sites. Very stable in design and therefore extremely tilt-resistant. The traffic cones are highly visible by day and night.

#### **Technical Details**

| Colour   | Daylight colour red / white |
|----------|-----------------------------|
| Weight   | 1150 g                      |
| Height   | 50 cm                       |
| Material | Soft PVC                    |