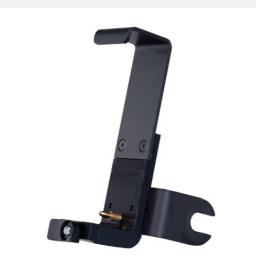

## All special features at a glance

- The H2C computer holder system consists of a basic holder and a computer support.
- Basic holder: with double C-clamp for perfect clamping pressure distribution with all carbon rods, with compass and toothed disc coupling for adjusting the angle of view.
- TABLE SUPPORTER: always suitable for the basic holder of the H2C system, individually for different computers and tablet types.
- All computer holders also fit the 360° turntable art. no. 14964021, for attachment to tripods.

## **Description**

Calculator holder H2C for Mesa2, usable with basic holder 14966000. With the NESTLE calculator holder system H2C you are extremely variable. The H2C consists of a basic holder and a calculator support. The basic holder with double C-clamp enables perfect clamping pressure distribution for all carbon rods, with compass and toothed disc coupling for adjusting the viewing angle. The calculator carrier always fits the basic holder of the H2C system.