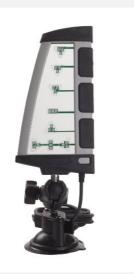

# **Topfeatures**

• The remote display shows all nine channels of the receiver as well as the vertical indicator arrows.

# All special features at a glance

- All settings can be made via the cab display without having to leave the cab.
- Attaches to the windscreen with an extra-strong suction cup.

#### **Description**

The MD360 cab display receives and displays the signals sent by radio from the machine receiver directly in the driver's cab. This is particularly helpful when there is no view of the machine receiver. Cumbersome cable connections are no longer necessary.