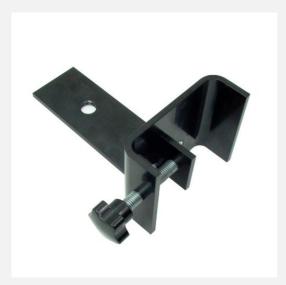

## **Description**

With the tripod adapter for measuring staffs, you can attach the levelling staff to the tripod. The tripod adapter is ideal for this purpose if the staff is to have a secure stand on a fixed point.

#### **Technical Details**

| Connection | 5/8 "                        |
|------------|------------------------------|
| Recording  | for maximum slat width 75 mm |
| Weight     | 300 g                        |