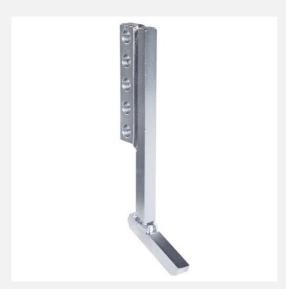

# NESTLE Manhole cover lifter standard hook, 12 x 12 mm

# **Description**

Standard hook with straight tip. The extensive range of hooks and extensions for the manhole cover lifter makes it easy to lift almost all manhole covers. Thanks to the different hooks, even petrol separator covers are no problem.

### Scope of supply

Hook