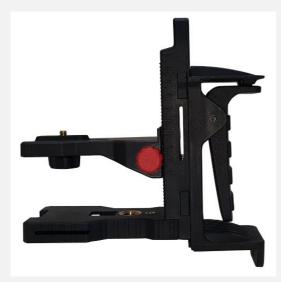

## **Description**

The two-part wall mount is suitable for attaching point or line lasers to walls, angle rails or tripods (5/8", 1/4"). It consists of a vertically adjustable instrument carrier with 1/4" connection and a base carrier with clamp. The vertical is adjustable up to 14 cm. The instrument carrier and the base carrier are magnetically connected.

## Scope of supply

Wall mount NVM-802