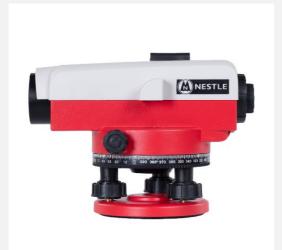

# **NESTLE NAL 24 Levelling device, 24x magnification, IP54**

#### **Topfeatures**

- Fine levelling by air-damped compensator.
- The knobs are easy to reach.

- Splash-proof (IP54)
- Robust and precise with an optimal price-performance ratio.
- Very good appearance with above-average workmanship.

#### All special features at a glance

- Horizontal angle measurement.
- Determination of the height difference between several points.
- Optical distance measurement by means of two distance lines.
- Stake out the height of a point.
- Housing base made of aluminium, cover and rotary knobs made of plastic.
- Large, ergonomically shaped knob for focusing.
- Easy-to-reach rotary knobs on both sides for the fine drive.