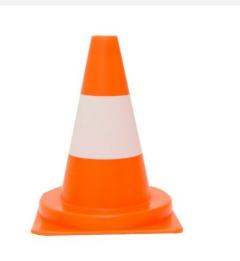

# **NESTLE traffic cone PVC, white-red, 32cm**

#### All special features at a glance

- Seamlessly made of soft PVC and thus weatherproof, unbreakable and stable.
- Even the wind from passing vehicles cannot harm the warning cones.
- The day glow colour in red is clearly visible even at some distance.

#### **Description**

The traffic cones from NESTLE are made of resistant soft PVC and are ideal for cordoning off and securing measures in road traffic or on construction sites. They are very stable in design and therefore extremely tilt-resistant. The traffic cones are highly visible by day and night.

#### **Technical Details**

| Colour   | Daylight colour red / white |
|----------|-----------------------------|
| Weight   | 500 g                       |
| Height   | 32 cm                       |
| Material | Soft PVC                    |