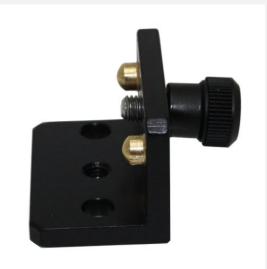

# **Description**

With the alignment adapter for the PDR60/PDRG60 receiver, the axes can be aligned quickly and precisely with a rotating laser. The attachment is extremely simple. The L-bracket 90° is mounted between the receiver and the retaining bracket, allowing the receiver to be mounted directly above the axle marker for vertical use on the screed.