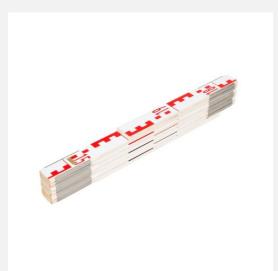

## All special features at a glance

- Made of wood, strong springs
- Front with E-pitch, alternating red and black per metre
- Back white with mm graduation

#### **Description**

The levelling folding rule, which is made of selected woods, is suitable for use with an optical level. There is an E graduation on the front and a classic metric scale on the back. A weather-resistant varnish prevents abrasion of the scales and damage to the links.