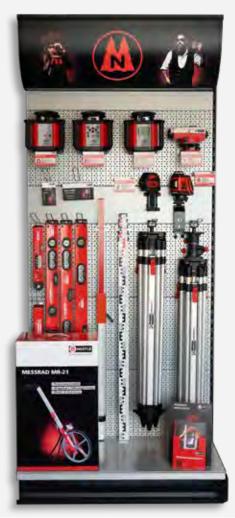

### **NESTLE IS DIFFERENT CUSTOMIZED POS WALLS**

A wall focusing on surveying and laser products can provide ideal sales support tailored to specific target groups in terms of design and execution. The setup can be customized to accommodate your desired items!

> Improved sales of secondary placements through attractive sales displays.