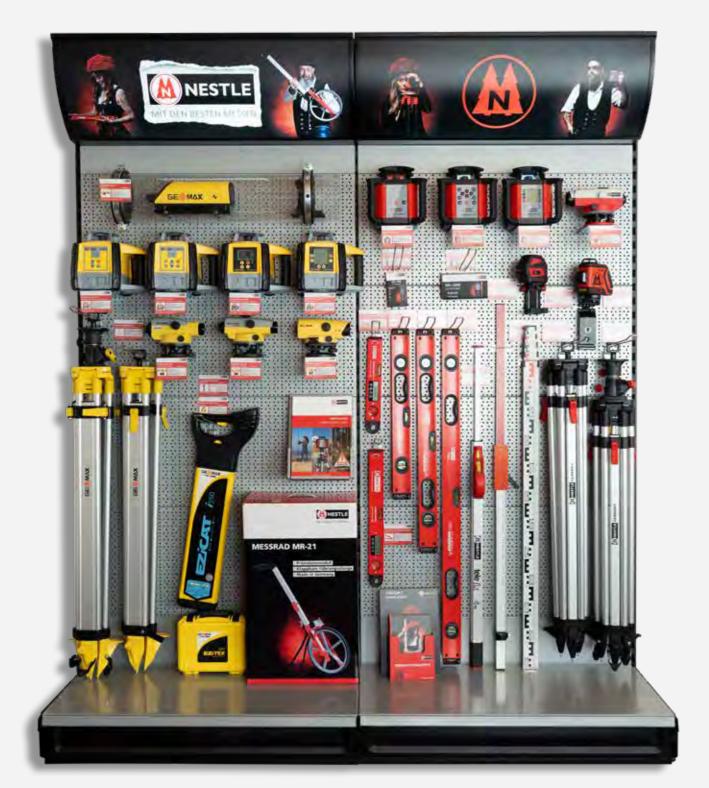

### **NESTLE IS DIFFERENT CUSTOMIZED POS WALLS**

A wall focusing on surveying and laser products can provide ideal sales support tailored to specific target groups in terms of design and execution. The setup can be customized to accommodate your desired items!

#### VERSION 1M