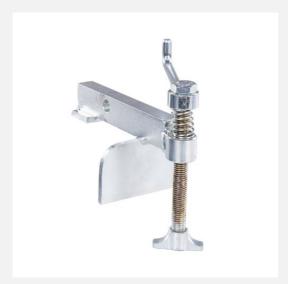

# **NESTLE Cam hook for manhole cover lifter**

## For lifting rainwater inlets

Product number:21009000

### **Description**

Cam hooks for lifting rainwater inlets. The extensive range of hooks and extensions for the manhole cover lifter makes it easy to lift almost all manhole covers. Thanks to the various hooks, even petrol separator covers are no problem.