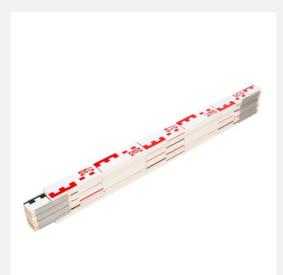

## All special features at a glance

- Made of wood, strong springs
- Front with E-pitch, alternating red and black per metre
- Back white with mm graduation

#### **Description**

The levelling folding rule, which is made of selected woods, is suitable for use with an optical level. There is an E graduation on the front and a classic metric scale on the back. A weather-resistant varnish prevents abrasion of the scales and damage to the links.