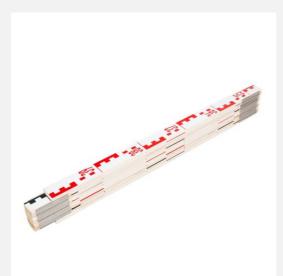

## All special features at a glance

- Made of wood, strong springs
- Front with E-pitch, alternating red and black per metre
- Back white with mm graduation

### **Description**

The levelling folding rule, which is made of selected woods, is suitable for use with an optical level. There is an E graduation on the front and a classic metric scale on the back. A weather-resistant varnish prevents abrasion of the scales and damage to the links.