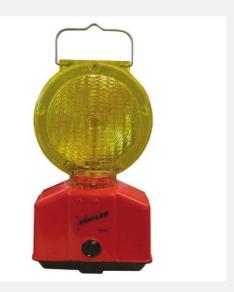

# **NESTLE** warning light starLED, key + adapter

#### **Description**

This double-sided high-power LED warning light with practical carrying eye and double battery compartment is ideal for tough construction site use. The battery can be changed conveniently and without completely dismantling the lamp. Thanks to the integrated twilight switch, it only lights up in the dark. With the help of the adapter supplied, the lamp can be easily attached to NESTLE warning pyramids. Switchable between flashing and steady light.