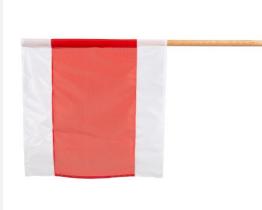

# NESTLE warning flag white/red/white, 50x50cm / PU = 40 pieces

### Description

For ideal warning of work in construction site areas, road or rail traffic or general danger spots. With a size of 50 x 50 cm and the conspicuous warning stripes, the flag is easily noticeable and warns oncoming traffic in good time. Made of durable and tear-resistant textile fabric (blows well in the wind) with sturdy wooden pole.

# **Technical Details**

| Colour        | white / red / white |
|---------------|---------------------|
| Size          | 50 x 50 cm          |
| Wooden handle | 80 cm               |
| Rod diameter  | 21 mm               |
| PU            | 40 piece            |