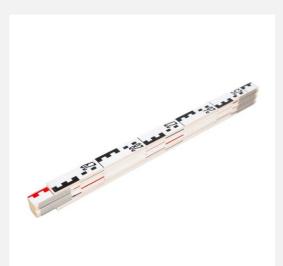

### All special features at a glance

- Made of wood, strong springs
- Front with E-pitch, alternating red and black per metre
- Back white with mm graduation

#### **Description**

The levelling folding rule, which is made of selected woods, is suitable for use with an optical level. There is an E graduation on the front and a classic metric scale on the back. A weather-resistant varnish prevents abrasion of the scales and damage to the links.