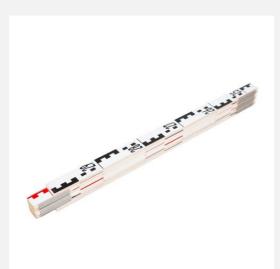

## All special features at a glance

- Made of wood, strong springs
- Front with E-pitch, alternating red and black per metre
- Back white with mm graduation

### **Description**

The levelling folding rule, which is made of selected woods, is suitable for use with an optical level. There is an E graduation on the front and a classic metric scale on the back. A weather-resistant varnish prevents abrasion of the scales and damage to the links.