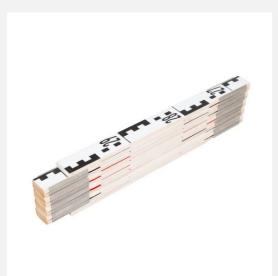

## All special features at a glance

- Made of wood, strong springs
- Front with E-pitch, alternating red and black per metre
- Back white with mm graduation

#### **Description**

The levelling folding rule, which is made of selected woods, is suitable for use with an optical level. There is an E graduation on the front and a classic metric scale on the back. A weather-resistant varnish prevents abrasion of the scales and damage to the links.