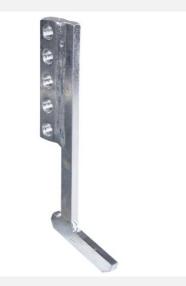

# **NESTLE Manhole cover lifter heavy duty hook,** narrow 12 x 8 mm

#### Description

Heavy duty hook straight tip, narrow. The extensive range of hooks and extensions for the manhole cover lifter makes it easy to lift all manhole covers. Thanks to the different hooks, even petrol separator covers are no problem.

# Scope of supply

Load hook, narrow 12 x 8 mm