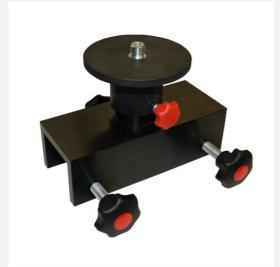

# **Description**

With the plank holder, you can easily position a theodolite or rotary laser on a sectional framework. The plank holder is positioned by the guide rails over the axis marking on a sectional framework plank and fixed with the tightening screws.

#### **Technical Details**

| Connection | 5/8 "              |
|------------|--------------------|
| Weight     | 2000 g             |
| Dimensions | 210 x 150 x 120 mm |