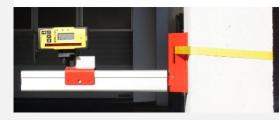

## Description

The NESTLE façade and column bracket with receiver support is suitable for alignment work in façade construction. The console can be attached to facades, walls or columns. The desired wall distance is set with the movable slide on the consoles and a receiver is ready for use for vertical alignment work.

## Scope of supply

Receiver support