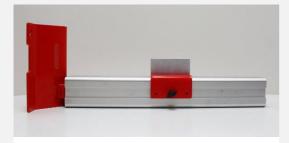

#### **Topfeatures**

• Fastening with strap or screws to square/round columns or walls

MIT DEN BESTEN MESSEN

- Facade construction adapter
- Column console for measuring instruments (13938000)
- 40 cm sledge path
- Sturdy aluminium profile

## Description

The NESTLE façade and column bracket with receiver support is suitable for alignment work in façade construction. The console can be attached to facades, walls or columns. The desired wall distance is set with the movable slide on the consoles and a receiver is ready for use for vertical alignment work.

## **Technical Details**

| Weight                     | 4200 g        |
|----------------------------|---------------|
| Length / Max. Slide travel | 50 cm / 40 cm |
| Column attachment          | with belt     |
| Wall mounting              | with screws   |