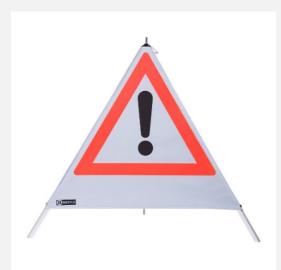

# **NESTLE** warning pyramid 90 cm, caution (VZ101), retroreflective, with centre column

#### **Technical Details**

| Inscription | On request            |
|-------------|-----------------------|
| Cover       | white retroreflective |
| Weight      | 2300 g                |
| Size        | 90 cm                 |
| Mechanism   | Without spring        |
| Symbol      | VZ101 Attention       |