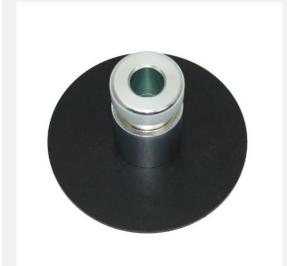

### **Topfeatures**

• The round base plate of the adapter is ideal for tripods with a large head plate opening.

#### **Description**

For fixing devices such as luminaires C-pins (according to DIN 14640) on a tripod with 5/8" - connection. The washer is used to adjust the head hole on the tripod.

#### **Technical Details**

| Weight        | 200 g |
|---------------|-------|
| Disc Ø        | 89 mm |
| Spigot length | 50 mm |