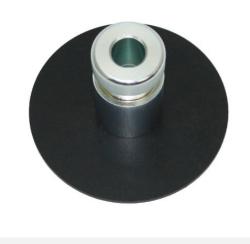

#### **Topfeatures**

• The round base plate of the adapter is ideal for tripods with a large head plate opening.

## Description

For fixing devices like lights with C-spigots (according to DIN 14640) on a tripod with a 5/8" connection. The disc is used to adjust the hole at the top of the tripod.