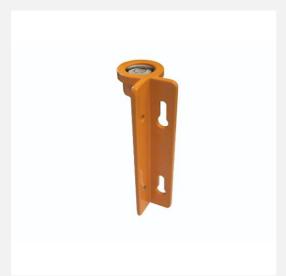

# **NESTLE batten straightener metal, non-adjustable**

## **Topfeatures**

• Intrinsic circular bubble

## All special features at a glance

- For stopping, screwing on or attaching to alignment rods
- For plumb positioning of levelling staffs and alignment rods

## **Description**

The staff straighteners are an indispensable accessory for the vertical alignment of staffs and measuring rods in the construction sector. They are suitable for the perpendicular alignment of levelling staffs, alignment rods and prism rods.