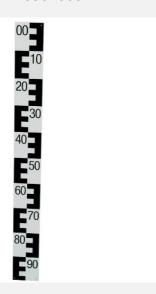

### **Description**

The hard foam gauge boards are suitable for determining water or liquid levels and reading the change. The four drill holes at the corners of the staffs allow for easy mounting. The gauge staffs are available with a numbering in red and black. The numbering is easy to read even from a distance. They are available in different divisions: starting from the bottom (00-90) and starting from the top (90-00). Please refer to the technical data for details.

#### **Technical Details**

| Colour Numbering | black   |
|------------------|---------|
| Weight           | 250 g   |
| Division         | 90 - 00 |