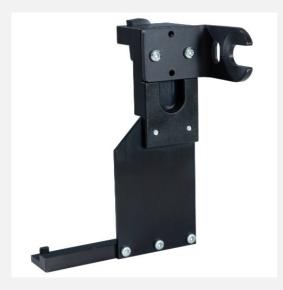

# All special features at a glance

- The H2C computer holder system consists of a basic holder and a computer carrier
- BASE HOLDER: with double C-clamp for perfect clamping pressure distribution with all carbon rods, with compass and toothed disc coupling for adjusting the angle of view
- TABLE SUPPORTER: always suitable for the basic holder of the H2C system, individually for different computers and tablet types
- All computer holders also fit the 360° turntable art. no. 14964021, for mounting on tripods

# **Description**

Calculator holder H2C for Panasonic FZ-2, FZ-M1, usable with basic holder 14966000. With the NESTLE calculator holder system H2C you are extremely variable. The H2C consists of a basic holder and a calculator carrier. The basic holder with double C-clamp enables perfect clamping pressure distribution for all carbon rods, with compass and toothed disc coupling for adjusting the viewing angle.

#### Scope of supply

Computer holder for Panasonic FZ-B1 or FZ-M1