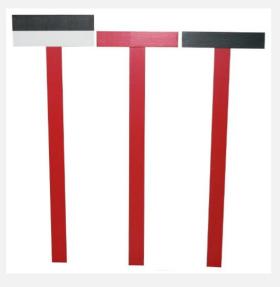

#### All special features at a glance

- VISOR AIDS COMPLETE IN SET
- Traditional levelling method by sounding.
- Especially for setting curbs, also in curves (due to width of the surface).
- A set consists of two half crosses and one full cross.

#### Description

With the boning rods you can traditionally level by taking bearings. They are especially suitable for setting kerbs and also in curves due to the width of their surfaces. With the traditional method, you check and transfer heights by taking bearings without having to make calculations.